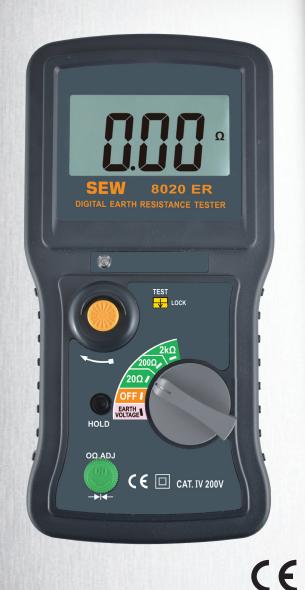

## DIGITAL EARTH RESISTANCE TESTER

- Capable of measuring earth resistance and earth voltage.
- 2mA measuring current permits the testing of earth resistance without tripping earth leakage current breakers in the circuit under test.
- Frequency: 820Hz
- 0Ω adjustment.
- Battery operated.
- Data hold function.
- Low battery indication.
- Calibration performed with supplied test leads.
- Simplified measurement probe is also provided for two-wire measuring method.

| Measuring ranges            | Earth resistance<br>0-20Ω / 0-200Ω / 0-2000Ω<br>Earth voltage<br>0-200 Vac (40-500Hz)                              |
|-----------------------------|--------------------------------------------------------------------------------------------------------------------|
| Accuracy                    | Earth resistance $\pm(1.5\%rdg+2dgt)$<br>or $\pm 0.1\Omega$ , which is greater<br>Earth voltage $\pm(1\%rdg+2dgt)$ |
| Earth resistance resolution | 0-20Ω : 0.01Ω<br>0-200Ω : 0.1Ω<br>0-2000Ω : 1Ω                                                                     |
| Testing frequency           | 820 Hz                                                                                                             |
| Measuring system            | Earth resistance by constant<br>current inverter 820Hz<br>approx 2mA.                                              |
| Display                     | 3½ digit (2000 counts)                                                                                             |
| $0\Omega$ adjustment        | $\checkmark$                                                                                                       |
| Open circuit indication     | LED will be unlit                                                                                                  |
| Low battery indication      | " $\square$ "symbol appears on the display                                                                         |
| Data hold indication        | " HOLD "symbol appears on the display                                                                              |

| Over range Indication        | "1"(MSD)                                                                                                                                                               |
|------------------------------|------------------------------------------------------------------------------------------------------------------------------------------------------------------------|
| Dimensions                   | $221(L) \times 110(W) \times 57(D)mm$                                                                                                                                  |
| Weight<br>(battery included) | Approx. 600g                                                                                                                                                           |
| Power source                 | 1.5V (AA) × 6                                                                                                                                                          |
| Safety standard              | IEC/EN 61010-1 CAT IV 200V<br>EN 61557-1 EN 61557-5<br>EN 61326-1                                                                                                      |
| Accessories                  | Instruction manual<br>Test leads<br>(red-15m, yellow-10m, green-5m)<br>Auxiliary earth spikes<br>Simplified measurement probe<br>Hand strap<br>Batteries<br>Carry case |